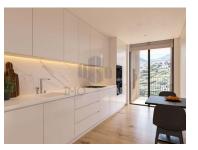

#### Kitchen

Ceiling – Plasterboard painted with "vinilsoft from CIN" type paint or similar in white.

Walls - Painted with "vinilsoft from CIN" type paint or similar in white.

Flooring – Vinyl flooring with an oak-type finish.

Cabinets and drawers in white.

Teka brand appliances – Electric hob, extractor fan, dishwasher, microwave and oven.