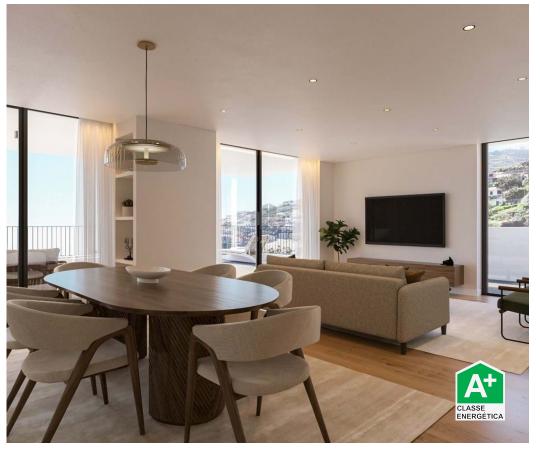

# 2 bedroom apartment in Câmara de Lobos

2 bedroom apartment, located in Câmara de Lobos, in a quiet area with good accessibility, with unobstructed sea views.

With excellent finishes, namely Pre-installation of Air Conditioning, lacquered interior doors, thermal and acoustic insulation, video intercom, and:

#### Living room

Ceilings – Plasterboard, painted with "vinilsoft CIN" or similar paint in white.

Walls - Painted with "vinilsoft CIN" or similar paint in white.

Flooring – Flooring with an oak-type finish.