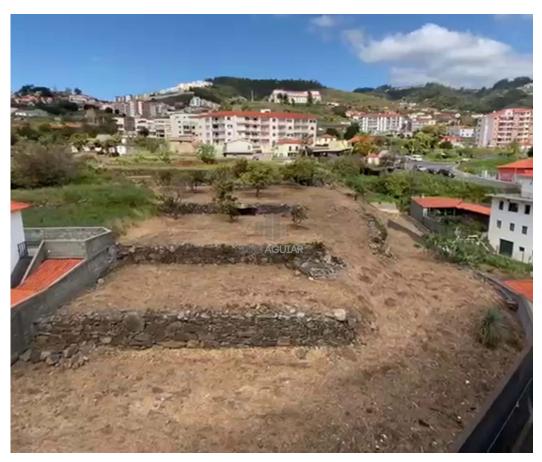

## Caniço - Land

**!!!** 1910

Land Area (m²)

680 000 € (EUR €)

## **Building land in Caniço**

Land for construction in Caniço, in an area classified in the PDM as part of "Urban spaces of expansion and High Density filling".

With the possibility of building 30 T2 apartments, with an area of 130m2, or 34 apartments under a "Controlled Costs" regime.